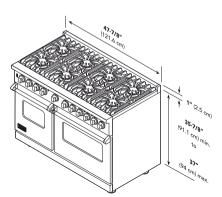

## VGR5488BSS

Viking 5 Series







## 48" Gas Range - VGR536

VSH™ (VariSimmer-to-high) Pro Sealed Burner TruPower Plus™ 18,500 BTU burner front right Other burners equipped with 15,000 BTU's VariSimmer™ setting for all burners All burners equipped with SureSpark™ Ignition Automatic re-ignition Combination of single 30,000 BTU U-shaped burner and infrared broiler with SureSpark™ GourmetGlo™ Infrared Broiler BlackChrome™ Metal Knobs ship standard SoftLit™ LED lights accent the control panel Exclusive GentleClose™ Door Larger window opening Extremely large convection oven Six functions - natural airflow bake, convection bake, infrared broil, convection infrared broil, convection dehydrate and convection defrost

## **External Dimensions**

- **O**H 940 mm
- W 1216 mm
- **D** 712 mm