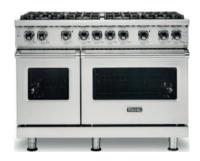

## VGR5488BSS

Viking 5 Series

## 48" Gas Range - VGR536

VSH™ (VariSimmer-to-high) Pro Sealed Burner TruPower Plus™ 18,500 BTU burner front right Other burners equipped with 15,000 BTU's VariSimmer™ setting for all burners All burners equipped with SureSpark™ Ignition Automatic re-ignition Combination of single 30,000 BTU U-shaped burner and infrared broiler with SureSpark™ GourmetGlo™ Infrared Broiler BlackChrome™ Metal Knobs ship standard SoftLit™ LED lights accent the control panel Exclusive GentleClose™ Door Larger window opening Extremely large convection oven Six functions - natural airflow bake, convection bake, infrared broil, convection infrared broil, convection dehydrate and convection defrost