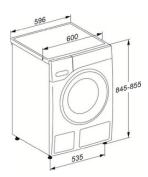

## Miele

## **WWD 120 WCS**





## W1 front-loader washing machine: with 8–1 kg honeycomb drum and Pre-ironing for beautifully maintained laundry.

8 kg max capacity 1400RPM max. spin speed Miele honeycomb drum Pre-ironing with steam CapDosing portioned dispensing DirectSensor ProfiEco Motor AutoClean detergent drawer Low temperature wash "Cold" and "20 °C" Automatic load control Foam sensing ProfiEco motor Express 20 fast program Counterweights made of cast iron Water Control System PIN code lock Optical interface Stainless Steel Suds container

## **External Dimensions**

- 0 H 850 mm
- **9** W 596 mm
- D 643 mm