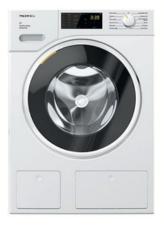

## **WWD 120 WCS**

## W1 front-loader washing machine: with 8–1 kg honeycomb drum and Pre-ironing for beautifully maintained laundry.

8 kg max capacity 1400RPM max. spin speed Miele honeycomb drum Pre-ironing with steam CapDosing portioned dispensing DirectSensor ProfiEco Motor AutoClean detergent drawer Low temperature wash "Cold" and "20 °C" Automatic load control Foam sensing ProfiEco motor Express 20 fast program Counterweights made of cast iron Water Control System PIN code lock Optical interface Stainless Steel Suds container