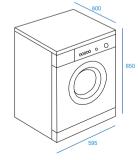

e Led Number of Programs 16 Innex porthole Push & Wash Stain Anti-stain option Water Balance + Fast forward Rapid cycle Self-cleaning cycle Anti-odour cycle Dark fabric cycle

## DEDICATED TO COTTON AND SYNTHETICS.

The first complete program that washes and dries your cotton and synthetic apparel, which are two of the most frequently washed fabrics by Europeans 1. It eliminates daily dirt from your fabrics, dries them in a homogeneous way, and reduces wrinkles, while respecting colours and fabrics at the same time. Tests conducted by the independent institute INNOVHUBSSI SSOG2 guarantee that a load equal3 to a normal load will show good results: 60% of the clothes washed are "Not. wrinkled" or have "very few wrinkles" and that 72% of the clothes washed are "Very Easy" or "Easy" to iron.



## **External Dimensions**

- 📀 850 mm
- 595 mm
- 🧿 600 mm