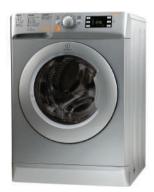

## **XWDE 961480X S EX**

## Front Loaded Washing Machine

Washing capacity 9kg Drying capacity 6kg 1400 RPM Energy class A+++ User interface Led Number of Programs 16 Innex porthole Push & Wash Stain Anti-stain option Water Balance + Fast forward Rapid cycle Self-cleaning cycle Anti-odour cycle Dark fabric cycle