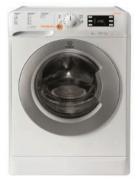

## **XWDE 961480X WSSS**

## Front Loaded Washing Machine

Washing capacity 9kg Drying capacity 6kg 1400 RPM Energy class A+++ User interface Led Number of Programs 16 Innex porthole Push & Wash Stain Anti-stain option Water Balance + Fast forward Rapid cycle Self-cleaning cycle Anti-odour cycle Dark fabric cycle