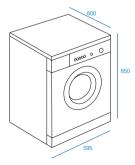

## **XWDE 961480X WSSS**

















## Front Loaded Washing Machine

Washing capacity 9kg Drying capacity 6kg 1400 RPM Energy class A+++ User interface Led Number of Programs 16 Innex porthole Push & Wash Stain Anti-stain option Water Balance + Fast forward Rapid cycle Self-cleaning cycle Anti-odour cycle Dark fabric cycle

## **External Dimensions**

- 850 mm
- 595 mm
- 2 600 mm

## **DEDICATED TO** COTTON AND SYNTHETICS.

The first complete program that washes and dries your cotton and synthetic apparel, which are two of the most frequently washed fabrics by Europeans 1. It eliminates daily dirt from your fabrics, dries them in a homogeneous way, and reduces wrinkles, while respecting colours and fabrics at the same time. Tests conducted by the independent institute INNOVHUBSSI SSOG2 guarantee that a load equal 3 to a no