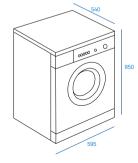

## XWE 81283X S EU





## Front Loaded Washing Machine

Capacity super 8 kg 1200 RPM Energy class A+++ User interface Led Number of Programs 16 Innex porthole Push & Wash Stain Anti-stain option Fast forward Rapid cycle Self-cleaning cycle Anti-odour cycle Dark fabric cycle

## MAXIMUM EFFICIENCY FOR LONGER USE.

The self-cleaning cycle is designed to clean up the inner parts of the washing machine without the aid of cleaning detergents. It removes residue of laundry detergent, dirt and bacteria that can cause the formation of unpleasant smells. It also assures a longer life without the need for maintenance, and provides you with the confidence to wash your own garments in a clean environment.



## **External Dimensions**

- 🛯 850 mm
- 🗢 595 mm
- 🧿 540 mm