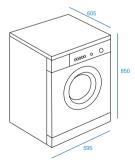

## **XWE 91483X S EU**

















## Front Loaded Washing Machine

Capacity super 9 kg 1400 RPM Energy class A+++ User interface big digit Number of Programs 16 Innex porthole Push & Wash Stain Anti-stain option Fast forward Rapid cycle Self-cleaning cycle Water Balance+ Anti-odour cycle Dark fabric cycle

## **External Dimensions**

- 850 mm
- 595 mm
- 2 605 mm

## **THE INNEX PORTHOLE:** THE LARGEST IN THE MARKET

To make laundry easier than ever, Indesit has come up with the largest porthole in the market, with its diameter measuring a whopping 48.5 cm! An additional benefit is the porthole's elegantly designed ergonomic handle that allows for an easier grip. The inner detergent dispenser drawer is designed to avoid over-dosage of detergent by measuring the exact quantity of liquid and powder detergents required.