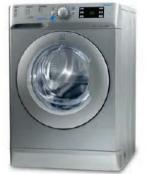

## **XWE 91483X S EU**

## Front Loaded Washing Machine

Capacity super 9 kg 1400 RPM Energy class A+++ User interface big digit Number of Programs 16 Innex porthole Push & Wash Stain Anti-stain option Fast forward Rapid cycle Self-cleaning cycle Water Balance+ Anti-odour cycle Dark fabric cycle

## **THE INNEX PORTHOLE:** THE LARGEST IN THE MARKET

To make laundry easier than ever, Indesit has come up with the largest porthole in the market, with its diameter measuring a whopping 48.5 cm! An additional benefit is the porthole's elegantly designed ergonomic handle that allows for an easier grip. The inner detergent dispenser drawer is designed to avoid over-dosage of detergent by measuring the exact quantity of liquid and powder detergents required.