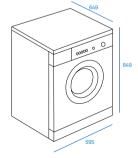

nergy consumption (kWh) at drying level Cabinet 50% humidity (spin at 1400rpm): 339 Noise level (dBA): 67 Rated power (W): 850 Amperage (A): 10 Duration of standard cotton program with full load: 231

## PUSH&GO FUNCTION MAKES LIFE EASIER AND FAST 45' FASTER

Indesit knows its consumer's needs well: guaranteed results, efficiency and protection.

Push and go function make your drying experience more easier, 2 seconds will turn your dryer on and start drying without any extra efforts.

Our main goal is to make life easier, faster, and more effictive, to give you more time to spend with your family. PUSH&GO function helps all ages to use Indesit products starting from 7 to all olders.

The Fast45 program dries your clothes in just 45 minutes, so you have all your last-minute needs ready!





## **External Dimensions**

- 📀 850 mm
- 🗢 595 mm
- 🥝 649 mm