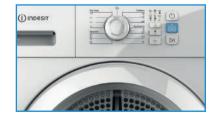

## PUSH&GO FUNCTION MAKES LIFE EASIER AND FAST 45' FASTER

Indesit knows its consumer's needs well: guaranteed results, efficiency and protection.

Push and go function make your drying experience more easier, 2 seconds will turn your dryer on and start drying without any extra efforts.

Our main goal is to make life easier, faster, and more effictive, to give you more time to spend with your family. PUSH&GO function helps all ages to use Indesit products starting from 7 to all olders.