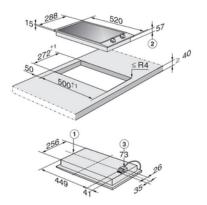

## Míele

## CS 1212-1 I





ProLine element with two inductionheated cooking zones

Heating type: Induction. Elegant glass ceramic surface. Stainless steel frame. Print design: LightPrint. Miele logo embossed in stainless steel. Surface-mounted installation. Pan and pan size recognition. Auto heat-up. Keeping warm. Operation via knobs. Residual heat utilisation. Easy to clean ceramic glass. Safety switch-off. Lock function. System lock. Integrated cooling fan. Overheating protection. Residual heat indicator. Operational indicator. Number of cooking zones 2. Position front centre Type Dual-circuit ring. Size in mm Ø 100-160. Max. Booster power rating in W 2200 Max. rating in W 1400. Position rear centre Type Dual-circuit ring Size in mm Ø 160-230. Max. Booster power rating in W 3000 Max. rating in W 2300 Max. TwinBo