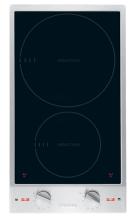

## CS 1212-1 I

ProLine element with two inductionheated cooking zones

Heating type: Induction. Elegant glass ceramic surface. Stainless steel frame. Print design: LightPrint. Miele logo embossed in stainless steel. Surface-mounted installation. Pan and pan size recognition. Auto heat-up. Keeping warm. Operation via knobs. Residual heat utilisation. Easy to clean ceramic glass. Safety switch-off. Lock function. System lock. Integrated cooling fan. Overheating protection. Residual heat indicator. Operational indicator. Number of cooking zones 2. Position front centre Type Dual-circuit ring. Size in mm Ø 100-160. Max. Booster power rating in W 2200 Max. rating in W 1400. Position rear centre Type Dual-circuit ring Size in mm Ø 160-230. Max. Booster power rating in W 3000 Max. rating in W 2300 Max. TwinBooster power rating in W 3700