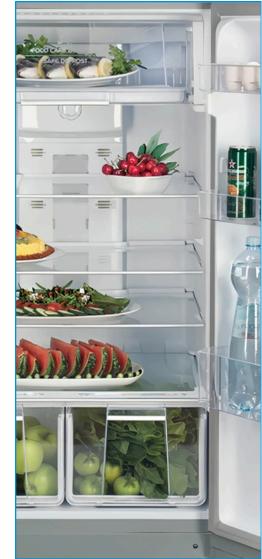

Freezer Net capacity (I): 101 Freezing capacity (kg/24h): 5 Total unit net capacity (l): 427

Refrigerator Net capacity (I): 326 Type of control: Mechanical

Defrost process fridge section: Frost-free Defrost process freezer section: Frost-free

Adjustable feet: Yes - front only Frost free system: Full

Number of Adjustable Shelves in fridge

compartment: 3

Number of shelves in fridge compartment: 4 Thermometer freezer section: Analog Thermometer fridge section: Analog Warning signal / Malfunction: Visual