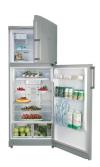

## **17TM 8111 NFX UK EX**

## **Top Mount Refrigerator**

Energy efficiency class: A+ Energy consumption annual (kWh/annum): 377

Star Rating: 4

Temperature rise time (h): 16

Storage Period in Event of Power Failure (h): 15

Installation type: Free-standing Type: Fridge/freezer combination

Colour: Inox Look