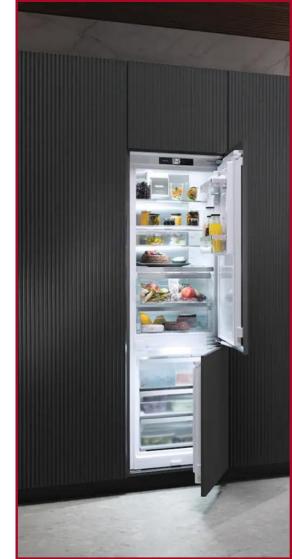

## Built-in fridge-freezer combination DynaCool, convenient LED lighting and NoFrost for optimum storage.

Built-in appliance
Integrated appliance
Side-by-side enabled
Networking with Miele@home
Freshness system: DailyFresh
ComfortClean
DynaCool
NoFrost

DuplexCool ComfortSize VarioRoom

SoftClose, can be retrofitted Operating concept: SensorTouch Fridge compartment can be switched off

Automatic SuperCool

Total usable capacity in l: 253

Frequency in Hz: 50 Voltage in V:220-240 Fuse rating in A: 10