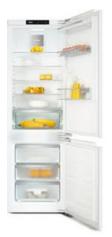

## Built-in fridge-freezer combination DynaCool, convenient LED lighting and NoFrost for optimum storage.

Built-in appliance
Integrated appliance
Side-by-side enabled
Networking with Miele@home
Freshness system: DailyFresh
ComfortClean
DynaCool
NoFrost

DuplexCool ComfortSize VarioRoom

SoftClose, can be retrofitted Operating concept: SensorTouch Fridge compartment can be switched off

Automatic SuperCool

Total usable capacity in l: 253

Frequency in Hz: 50 Voltage in V:220-240 Fuse rating in A: 10