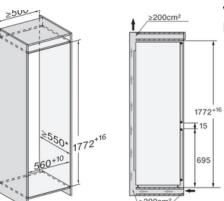

## Miele

## **KFNS 7734 D**





## Built-in fridge-freezer combination DynaCool, convenient LED lighting and NoFrost for optimum storage.

Built-in appliance
Integrated appliance
Side-by-side enabled
Networking with Miele@home
Freshness system: DailyFresh
ComfortClean
DynaCool
NoFrost

DuplexCool ComfortSize VarioRoom

SoftClose, can be retrofitted Operating concept: SensorTouch Fridge compartment can be switched off

Automatic SuperCool

Total usable capacity in l: 253

Frequency in Hz: 50 Voltage in V:220-240 Fuse rating in A: 10

## **External Dimensions**

- OH 1770 mm
- **⇒** W 559 mm
- D 544 mm