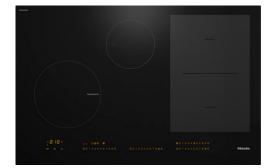

## 90cm Induction hob with onset controls with TempControl for perfect frying results

Heating type: Induction Position rear left Type

Type:TempControl cooking zone, Dualcircuit ring and PowerFlex cooking zone

Display colour: Yellow Safety switch-off

Lock function System lock

Integrated cooling fan Overheating protection

Residual heat indicato

Operation via sensor controls: Smart Select Automatic function Con@ctivity 3.0

Pan and pan size recognition

Auto heat-up

Permanent pan recognition

Keeping warm Stop & Go function Recall function Voltage in V: 230

Frequency in Hz: 50-60 Diameter in mm: Ø 150 – 230

Rating in W: 2100 Booster in W: 3000