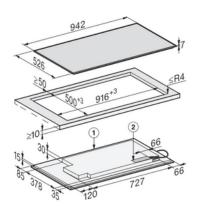

## Miele

## **KM 7699 FR**





## 90cm Induction hob with onset controls with TempControl for perfect frying results

Heating type: Induction Position rear left Type

Type:TempControl cooking zone, Dualcircuit ring and PowerFlex cooking zone

Display colour: Yellow Safety switch-off

Lock function System lock

Integrated cooling fan Overheating protection

Residual heat indicato

Operation via sensor controls: Smart Select Automatic function Con@ctivity 3.0

Pan and pan size recognition

Auto heat-up

Permanent pan recognition

Keeping warm Stop & Go function Recall function Voltage in V: 230

Frequency in Hz: 50-60 Diameter in mm: Ø 150 – 230

Rating in W: 2100 Booster in W: 3000

## **External Dimensions**

- 0 H 52 mm
- **O** W 942 mm
- D 526 mm