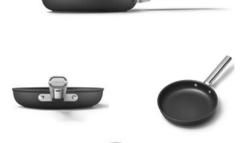

## CKFF2601BLM 50's Style Aesthetic Black

## •se-smeg

Non-stick Frying pan Aesthetic 50's

Style Finishing: Matt Diameter: 26 cm Lid included Yes

Contact bottom diameter: 193 mm Handle(s) application: Riveting Compatible cooking: Induction, Gas,

Ceramic. surfaces: Electric Oven safe Up to 250°C/480°F

Internal coating Non-stick PTFE Internal color: Black Bottom plate color: Black

Bottom plate material: Stainless steel Rim finishing: Coated

Handle(s) type Side handles

## **External Dimensions**

- H 87 mm
- **W** 500 mm
- o D 274 mm