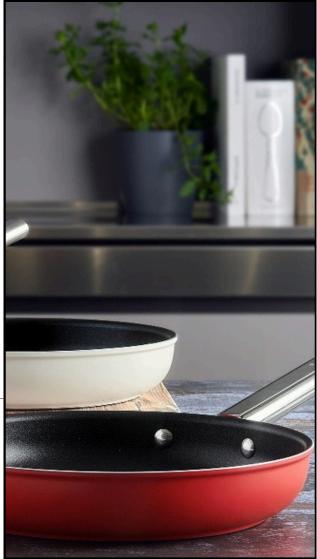

## CKFF2601BLM 50's Style Aesthetic Black



## **Available Colors**

Red

CKFF2601RDM

Cream



CKFF2601CRM

## •se-smeg

Non-stick Frying pan Aesthetic 50's

Style Finishing: Matt Diameter: 26 cm Lid included Yes

Contact bottom diameter: 193 mm Handle(s) application: Riveting Compatible cooking: Induction, Gas,

Ceramic. surfaces: Electric Oven safe Up to 250°C/480°F

Internal coating Non-stick PTFE Internal color: Black Bottom plate color: Black

Bottom plate material: Stainless steel Rim finishing: Coated

Handle(s) type Side handles

## **External Dimensions**

- H 87 mm
- **W** 500 mm
- o D 274 mm