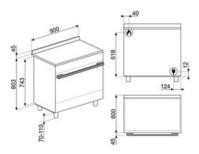

## **CPF9GPX**





## •se-smeg

## Cooker with Gas Hob 90x60 cm

Cleaning system main oven: Pyrolitic

Colour: Stainless steel Finishing: Satin Aesthetics: Portofino Design: Flush fit Material: Stainless steel

Door: With frame

Command panel finish: Finger friendly stainless steel Hob colour: Stainless steel

Handle: Smeg Portofino

Controls colour: Stainless steel

Upstand: Yes Display: Touch

Type of pan stands: Cast Iron

Glass type: Grey

Handle Colour: Brushed stainless steel

Control knobs: Smeg Portofino

No. of controls: 8 Feet: Black

Storage compartment: Door

## **External Dimensions**

- H 900 mm
- W 900 mm
- D 600 mm