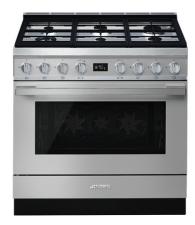

## **CPF9GPX**

## Cooker with Gas Hob 90x60 cm

Cleaning system main oven: Pyrolitic

Colour: Stainless steel Finishing: Satin Aesthetics: Portofino Design: Flush fit Material: Stainless steel

Door: With frame

Command panel finish: Finger friendly stainless steel Hob colour: Stainless steel

Handle: Smeg Portofino

Controls colour: Stainless steel

Upstand: Yes Display: Touch

Type of pan stands: Cast Iron

Glass type: Grey

Handle Colour: Brushed stainless steel

Control knobs: Smeg Portofino

No. of controls: 8 Feet: Black

Storage compartment: Door