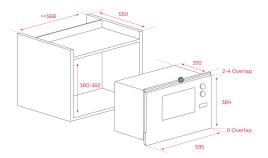

## **MAESTRO ML 825 TFL**





Weight





Direct Access Menu



Electronic Door Opening







## 25L Built-in Microwave + Grill with Full **Touch Control**

Built-in Microwave + Grill 3 cooking functions 8 direct access menus 2 memories 5 power levels, 1450 W Grill power: 1000 W Defrost by time and weight Touch control display with minute minder Double glazed door with right opening Electronic door opening Children safety lock Automatic disconnection when open door Incandescent inner light **Quick start** 

Capacity (gross/net): 25 / 23.6 litres Stainless steel cavity

## **External Dimensions**

- O H 384 mm
- W 595 mm
- D 392 mm