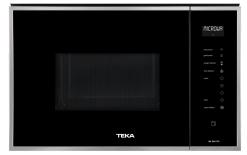

## **MAESTRO ML 825 TFL**

Weight

Direct Access Menu

Electronic Door Opening

## 25L Built-in Microwave + Grill with Full **Touch Control**

Built-in Microwave + Grill 3 cooking functions 8 direct access menus 2 memories 5 power levels, 1450 W Grill power: 1000 W Defrost by time and weight Touch control display with minute minder Double glazed door with right opening Electronic door opening Children safety lock Automatic disconnection when open door Incandescent inner light **Quick start** 

Capacity (gross/net): 25 / 23.6 litres Stainless steel cavity